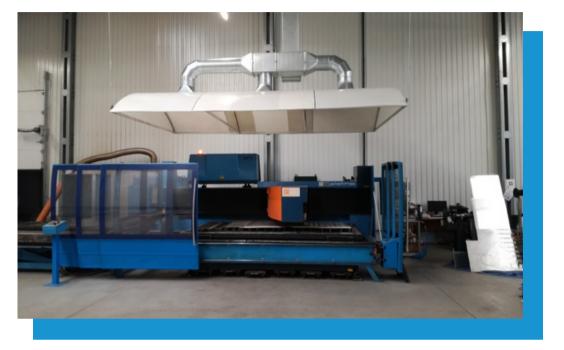

| Technical datas: |                 |
|------------------|-----------------|
| Bending length   | 2000mm          |
| Max material     | aluminium - 8mm |
| thickness        | steel - 10mm    |

Production in our Rainscreen Division has been set up to deal with aluminum panels, composite panels, steel panels, and other types of metal cladding. Laser cutting service