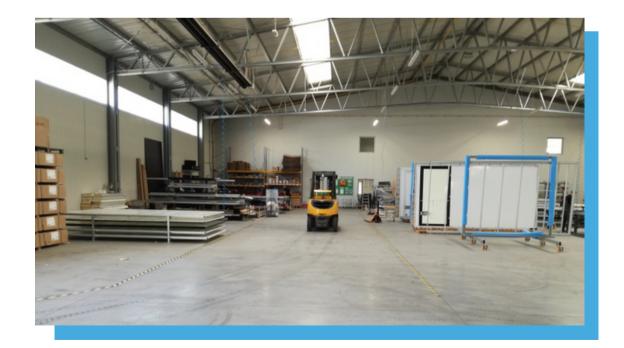

## **STICK CURTAIN WALL DIVISION**

- Over 100 employees
- 5 production lines (Schuco, Emmegi, Elumatec)
- 2 production facilities
- 4000 sqm of production area
- 4000 sqm+1000 sqm of storage area
- 2000 sqm of indoor storage