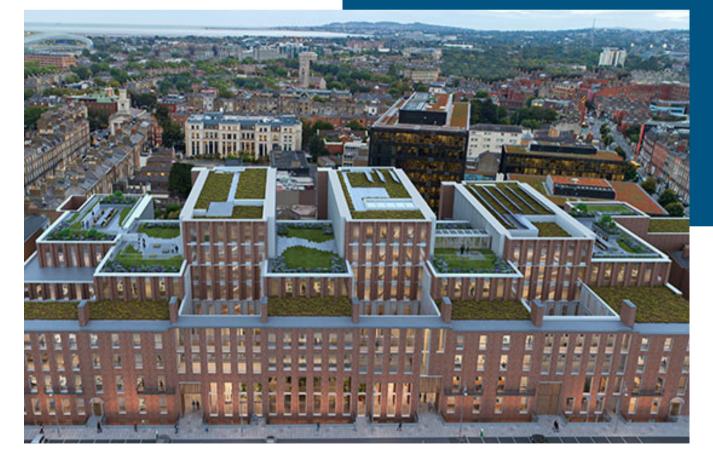

|
| Material fixing       | Half - by vacuum                               |
| Tools changing        | Automatical equipment<br>magazine for 12 tools |
|                       | Automatical air-liquid mist                    |
| Cooling               | cooling - (cut off                             |
|                       | possibility)                                   |
|                       |                                                |



### Alum-Fab HQ manages all of our factories, this is the place where we make all tenders and where our technical department is located.

## **HQ WARSAW DIVISION**









# ALUM-FAB's reference projects





## Southbank LONDON







## YMCA Hamilton CANADA









## Brunel Street Works LONDON









## ESB HQ Dublin IRELAND









## Schindler HQ Paris FRANCE











## CHC Meadowbroo Windsor CANADA









## Fra 12, 13, 29 Frankfurt - GERMANY

























## Grafton St DUBLIN











## Dawson St Dublin - IRELAND









## Dublin Landing Dublin - IRELAND











## Thyssenkrupp Essen - GERMANY







## Varso Tower Warsaw - POLAND