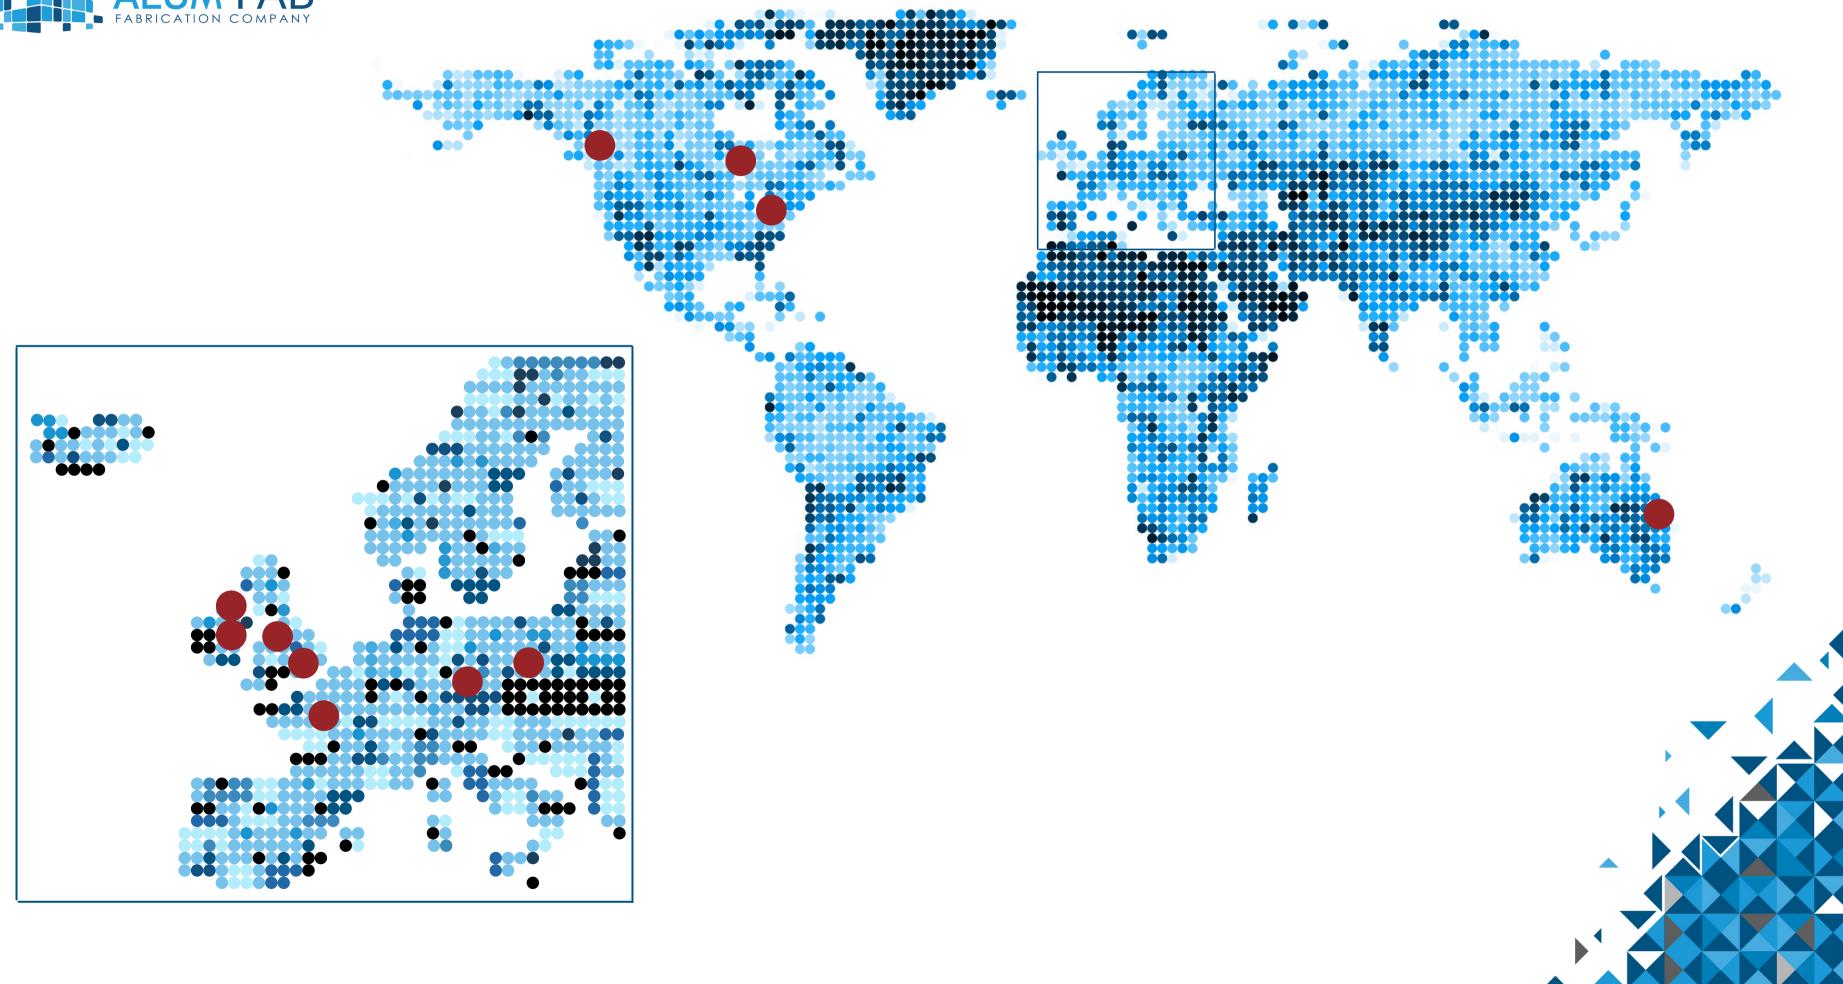

ALUM FAB provides fabrication service for facade companies. The company is made up of people that have more than 20 years experience in fabrication and supervision of projects of various scales on the UK, Irish, Canada, US, Belgium, Polish and French markets.

# ALUM-FAB's reference projects