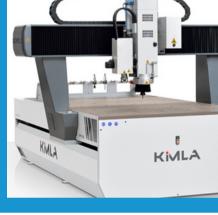

### CNC milling router Kimla BPF 1570

| Technical datas:                 |               |  |
|----------------------------------|---------------|--|
| Max length of machining profile: | 3800 mm       |  |
| Traverse Path (X-axis)           | 3800 mm       |  |
| Traverse Path (Y-axis)           | 350 mm        |  |
| Traverse Path (Z-axis)           | 280 mm        |  |
| Maximum Traverse Speed (X-axis)  | 60 m/min      |  |
| Maximum Traverse Speed (Y-axis)  | 30 m/min      |  |
| Maximum Traverse Speed (Y-axis)  | 30 m/min      |  |
| Machining accuracy (X-axis)      | +/-0,1 mm/m   |  |
| Machining accuracy (Y-Z axis)    | +/- 0,1 mm    |  |
| RPM                              | 24000 obr/min |  |