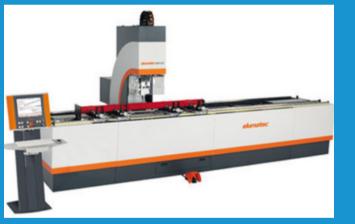

# SBZ 122/33 CNC machine

## WINDOW&DOOR DIVISION

|   | Technical datas:        |                                                                   |  |
|---|-------------------------|-------------------------------------------------------------------|--|
|   | Workspace dimensions:   | 7000x1500x360                                                     |  |
|   | [YxXxZ]                 | 7000X1500X500                                                     |  |
|   | Material fixing         | Manually by clamps                                                |  |
|   | Tools changing          | Automatical equipment<br>magazine for 12 tools                    |  |
| • | Cooling                 | Automatical air-liquid<br>mist cooling - (cut off<br>possibility) |  |
|   | Side material machining | Possible                                                          |  |