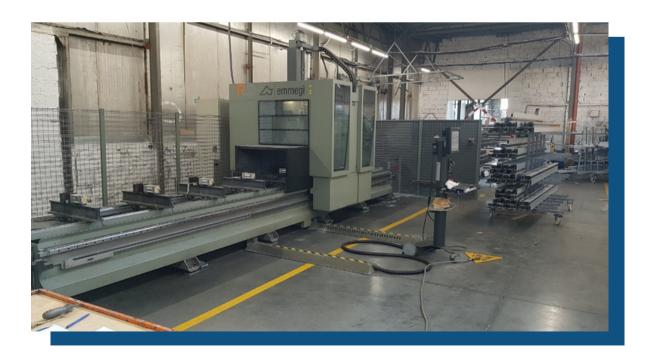

### CNC milling router Kimla BPF 1570

| Technical datas:                 |               |  |
|----------------------------------|---------------|--|
| Max length of machining profile: | 3800 mm       |  |
| Traverse Path (X-axis)           | 3800 mm       |  |
| Traverse Path (Y-axis)           | 350 mm        |  |
| Traverse Path (Z-axis)           | 280 mm        |  |
| Maximum Traverse Speed (X-axis)  | 60 m/min      |  |
| Maximum Traverse Speed (Y-axis)  | 30 m/min      |  |
| Maximum Traverse Speed (Y-axis)  | 30 m/min      |  |
| Machining accuracy (X-axis)      | +/-0,1 mm/m   |  |
| Machining accuracy (Y-Z axis)    | +/- 0,1 mm    |  |
| RPM                              | 24000 obr/min |  |