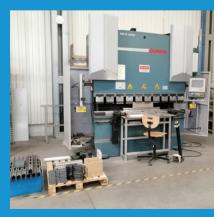

### Bending on DURMA hydraulic press

| Technical datas: |                 |
|------------------|-----------------|
| Bending length   | 2000mm          |
| Max material     | aluminium - 8mm |
| thickness        | steel - 10mm    |

Production in our Rainscreen Division has been set up to deal with aluminum panels, composite panels, steel panels, and other types of metal cladding. Laser cutting service